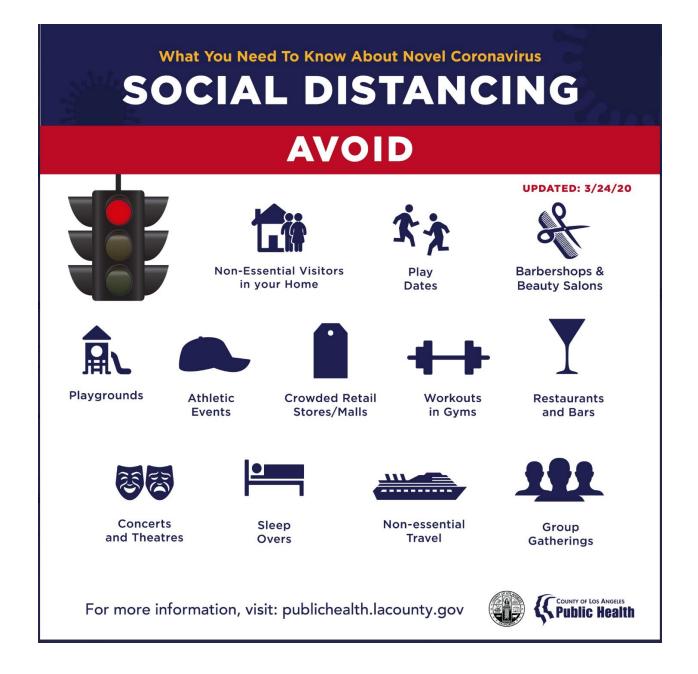

#### Lo que necesita saber acerca del Nuevo Coronavirus DISTANCIAMIENTO SOCIAL

#### What You Need To Know About Novel Coronavirus SOCIAL DISTANCING SAFE TO DO UPDATED: 3/24/20 Take a Walk Donate Play in Yard/ **Clean Out** Blood Yard Work Closet Read a Book Listen Cook Family Game Night to Music a Meal .... Go for Group Stream a Text/Call Friends/ **TV Show/Movie Elderly Neighbors** a Drive Video Chat COUNTY OF LOS ANGELES For more information, visit: publichealth.lacounty.gov **Public Health**